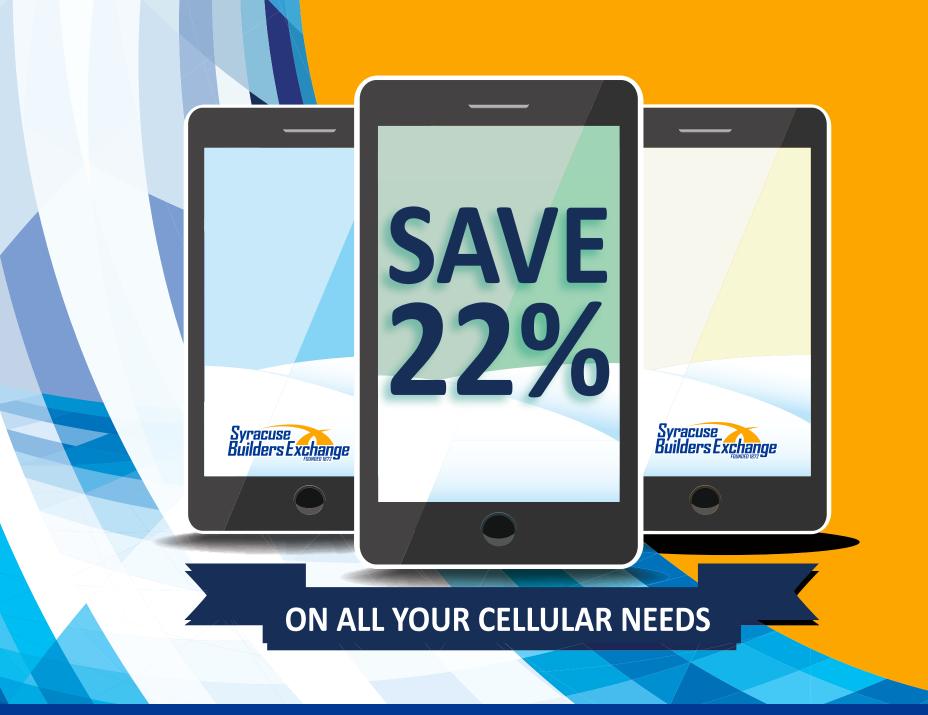

## SYRACUSE BUILDERS EXCHANGE CELLULAR PROGRAM

WE OFFER AT&T AND VERIZON DISCOUNTS.

SAVE 22% ON ALL YOUR CELLULAR NEEDS.

VEHICLE TRACKING DISCOUNTS.

25% OFF MOST ACCESSORIES.

NO ACTIVATION OR UPGRADE FEES.